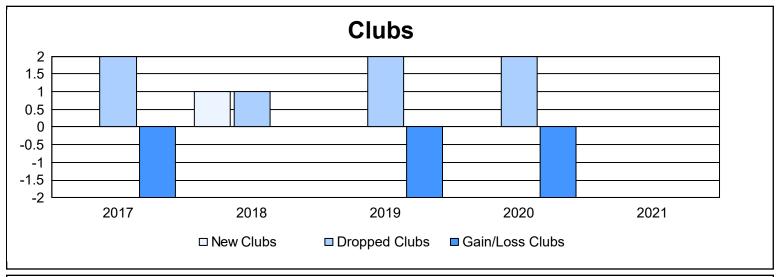

District 19 E As of June 2021 Cumulative

| Year      | New<br>Clubs | Dropped<br>Clubs | Gain/<br>Loss<br>Clubs | New<br>Members | Charter<br>Members | Reinstate<br>Members | Transfer<br>Members | Total<br>Member<br>Added | Total<br>Members<br>Dropped | Gain/<br>Loss<br>Members |
|-----------|--------------|------------------|------------------------|----------------|--------------------|----------------------|---------------------|--------------------------|-----------------------------|--------------------------|
| 2016-2017 | 0            | 2                | -2                     | 159            | 1                  | 7                    | 4                   | 171                      | 265                         | -94                      |
| 2017-2018 | 1            | 1                | 0                      | 169            | 28                 | 10                   | 13                  | 220                      | 254                         | -34                      |
| 2018-2019 | 0            | 2                | -2                     | 107            | 1                  | 9                    | 7                   | 124                      | 192                         | -68                      |
| 2019-2020 | 0            | 2                | -2                     | 136            | 0                  | 9                    | 6                   | 151                      | 178                         | -27                      |
| 2020-2021 | 0            | 0                | 0                      | 74             | 0                  | 7                    | 6                   | 87                       | 177                         | -90                      |
| Average   | 0            | 1                | -1                     | 129            | 6                  | 8                    | 7                   | 151                      | 213                         | -63                      |